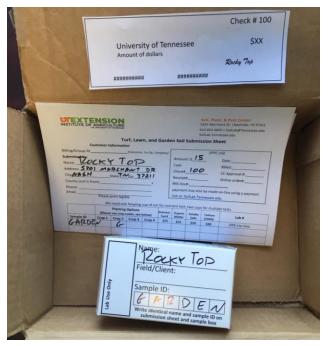

Shipping Soil Sample Helpful Hints

1) Fill out submission sheet. Ensure contact name on sheet and sample boxes are the same. Ensure sample names on sheet and boxes match.

2) If paying by check, make check payable to "University of Tennessee". If paying online, write online order number on sheet.

3) Place box(s), check, and submission sheet in shipping box. Ensure submission sheet and check are easily found but not directly beneath the seams as we cut the shipping boxes open.

DO NOT PUT SUBMISSION SHEET IN SOIL SAMPLE BOX!

4) Ship to:

Soil, Plant & Pest Center | 5201 Marchant Dr. | Nashville, TN 37211